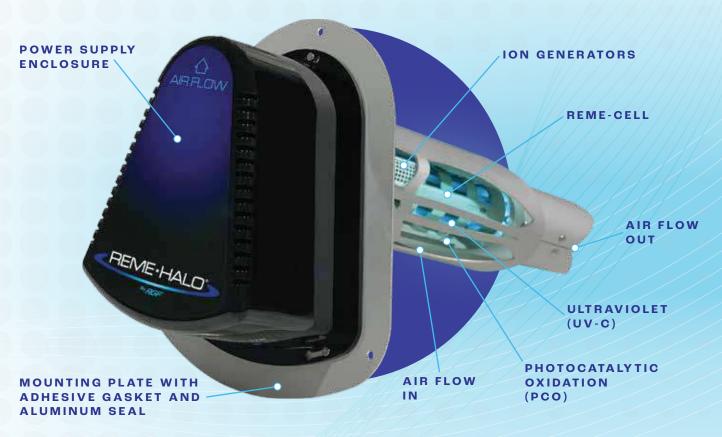

## Why use RGF's REME-HALO®?

The REME-HALO® utilizes RGF's patented REME® Cell technology to recreate nature's process of purifying the air. When installed into the existing air conditioning or heating system air ducts, the REME-HALO® produces airborne Hydrogen Peroxide that is distributed through the HVAC system and into the conditioned living space. Unlike passive air technologies, which need pollutants to pass through the unit for purification or filtration, the REME-HALO® actively purifies pollutants at the source. The ion generators are used to restore the natural levels of ions in the conditioned space, reducing airborne particulate such as pollen, dust, and smoke. This is done to accelerate the agglomeration of the airborne particles making them easier to capture in filters. The combination of Photohydroionization® and ionization in the REME-HALO® provides the most advanced means for inactivating all types of air and surface microbial hazards and reducing airborne particulates.